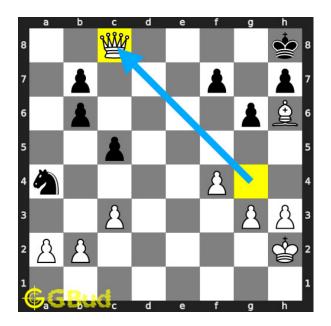

#### Hard chess puzzle 0131

Figure 1: Solve this hard chess puzzle 0131. Mate in 2 moves @ https://gbud.in/gkycgw3

Figure 2: Solve this hard chess puzzle online with solution @ https://gbud.in/gkycgw3

Dont forget to check out chess puzzles, easy chess puzzles, medium chess puzzles, hard chess puzzles and chess puzzles collections .