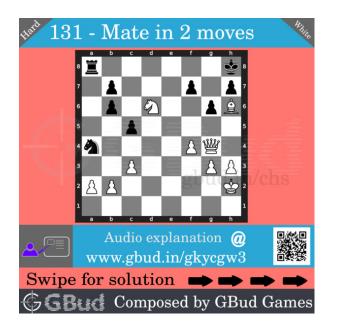

#### Hard chess puzzle 0131

Figure 1: Solve this hard chess puzzle 0131. Mate in 2 moves @ https://gbud.in/gkycgw3

Figure 2: Solve this hard chess puzzle online with solution @ https://gbud.in/gkycgw3

Dont forget to check out chess puzzles, easy chess puzzles, medium chess puzzles, hard chess puzzles and chess puzzles collections .

## Hard Chess puzzle # 0131 - Mate in 2 moves

Solve this hard chess puzzle and improve your chess games through improvement of your chess strategies and chess tactics. This hard puzzle is a subset of kids games.

Puzzle No : 0131 Difficulty level : hard Description : Mate in 2 moves Next Move : White Player level : Advanced Short URL for puzzle : https://gbud.in/gkycgw3