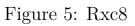

#### Solution 1

**Initial board position** This is the initial board position of hard chess puzzle 0131.

Figure 3: Initial board position of hard chess puzzle 0131

Move 1 Move by white

Figure 4: Nc8

this sacrifice is to block the opponent's rook which is guarding eighth rank.

Move 2 Move by black

opponent's rook captures your knight.

Move 3 Move by white

Figure 6: Qxc8#

your queen captures opponent's hanging rook and checkmate. opponent's king can't move due to the additional attack from your bishop and the block by their friendly pawn. this is how you can mate in 2 moves.