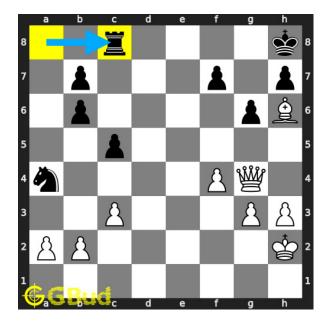

Move 2 Move by black

opponent's rook captures your knight.

Move 3 Move by white

Figure 6: Qxc8#

your queen captures opponent's hanging rook and checkmate. opponent's king can't move due to the additional attack from your bishop and the block by their friendly pawn. this is how you can mate in 2 moves.

#### Explanation for the moves

- 1. Nc8 This sacrifice is to block the opponent's rook which is guarding eighth rank.
- 2. Rxc8 Opponent's rook captures your knight.
- 3. Qxc8# Your queen captures opponent's hanging rook and checkmate. Opponent's king can't move due to the additional attack from your bishop and the block by their friendly pawn. This is how you can mate in 2 moves.
- 4. For right move Your wise moves ends in a checkmate. Keep it up
- 5. For wrong move It seems you failed to recognize the sacrifice of knight. Try again