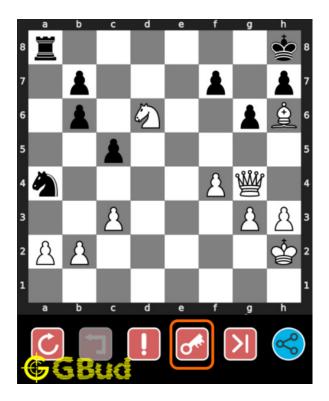

#### Solution 1

**Initial board position** This is the initial board position of hard chess puzzle 0131.

Figure 3: Initial board position of hard chess puzzle 0131

Move 1 Move by white

Figure 4: Nc8

this sacrifice is to block the opponent's rook which is guarding eighth rank.