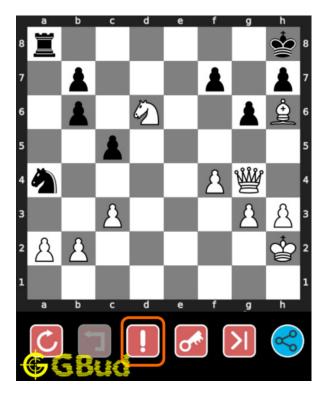

Move 2 Move by black

opponent's rook captures your knight.

Move 3 Move by white

Figure 6: Qxc8#

your queen captures opponent's hanging rook and checkmate. opponent's king can't move due to the additional attack from your bishop and the block by their friendly pawn. this is how you can mate in 2 moves.