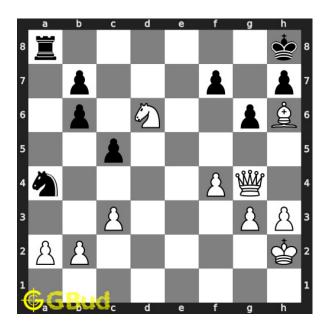

#### Hard chess puzzle 0131

Figure 1: Solve this hard chess puzzle 0131. Mate in 2 moves @ https://gbud.in/gkycgw3

Figure 2: Solve this hard chess puzzle online with solution @ https://gbud.in/gkycgw3

Dont forget to check out chess puzzles, easy chess puzzles, medium chess puzzles, hard chess puzzles and chess puzzles collections .

#### Solution 1

**Initial board position** This is the initial board position of hard chess puzzle 0131.

Figure 3: Initial board position of hard chess puzzle 0131

Move 1 Move by white

Figure 4: Nc8

this sacrifice is to block the opponent's rook which is guarding eighth rank.