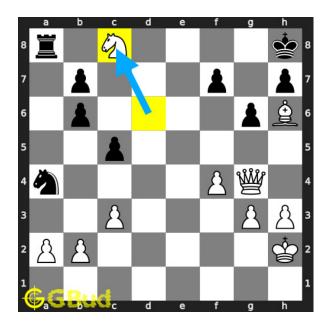

#### Solution 1

**Initial board position** This is the initial board position of hard chess puzzle 0131.

Figure 3: Initial board position of hard chess puzzle 0131

Move 1 Move by white

Figure 4: Nc8

this sacrifice is to block the opponent's rook which is guarding eighth rank.

#### Explanation for the moves

- 1. Nc8 This sacrifice is to block the opponent's rook which is guarding eighth rank.
- 2. Rxc8 Opponent's rook captures your knight.
- 3. Qxc8# Your queen captures opponent's hanging rook and checkmate. Opponent's king can't move due to the additional attack from your bishop and the block by their friendly pawn. This is how you can mate in 2 moves.
- 4. For right move Your wise moves ends in a checkmate. Keep it up
- 5. For wrong move It seems you failed to recognize the sacrifice of knight. Try again